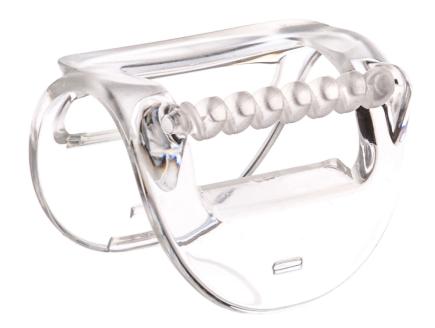

# Part for your epilator

To replace your current massage cap

#### Replaceable part

Fits product types:: HP6420/00, HP6420/01, HP6420/30, HP6421/00, HP6421/30, HP6421/31, HP6422/00, HP6422/01, HP6422/31, HP6423/00, HP6423/01, HP6423/30, HP6423/31 for hair removal products: HP6423, HP6425