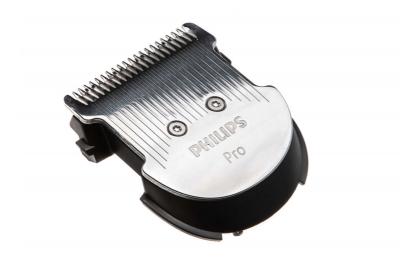

Philips Cutter unit Stainless steel

CP0409

# Part of your hair clipper

Rounded blade tips prevent skin irritation, while the ultra-sharp cutting edges deliver excellent trimming performance.