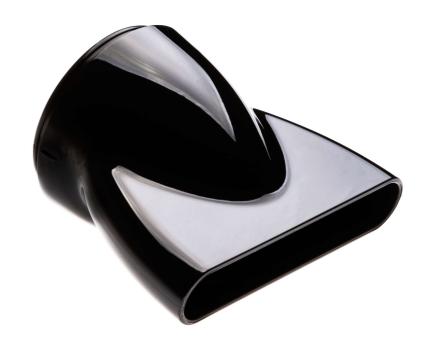

# To replace your current styling nozzle

Find matching products on the specifications tab

The nozzle dries hair, reduces frizz and increases volume.