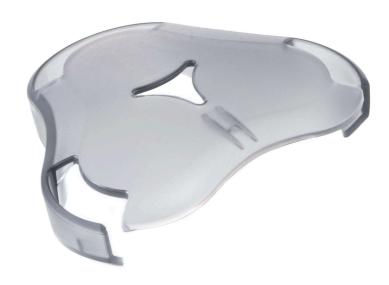

# Protects the heads of your shaver

### Check for compatibility below

This shaving head cap keeps your shaver dust-free and protected during transport. After cleaning your device, place the protecting cap to prevent damage.

### **Philips Protective Cap**

Protective cap for men's electric shaver heads