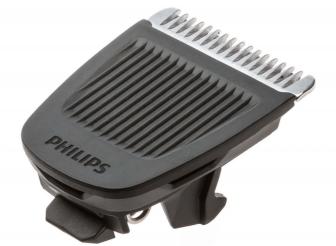

Philips
Cutting Element Conv.

CP0912

# A cutting element to give you a fast and clean trim

This cutting element is created to give you a fast and clean trim. Use the element without a comb to create a short look of 0.5 mm. Use the trimmer in combination with a comb to achieve other cutting lengths and touch-ups.