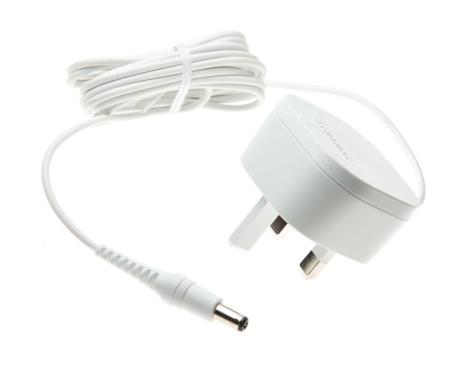

# Connects your epilator to a mains socket

### Check for compatibility below

This power adapter connects your epilator to mains power so you can use your device without batteries.

### Replaceable part

for hair removal products: BRE225, BRE224, BRE235, BRE245, BRE255, BRE265, BRE275, BRE285

© 2024 Koninklijke Philips N.V. All Rights reserved.

Specifications are subject to change without notice. Trademarks are the property of Koninklijke Philips N.V. or their respective owners.