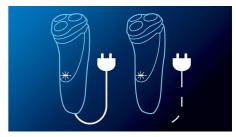

#### **Efficient power System**

Can be used corded and cordless

#### Ease of use

Display: 2-LED indicator

Cleaning: Fully washable, QuickRinse hair

chamber

Operation: Corded and cordless, Rechargeable battery

Shaving time: 50+ minutes, up to 17 shaves Charging time: 1 hour, 3 min quick charge for 1