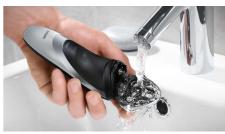

#### Fully washable shaver

Simply pop the heads open and rinse thoroughly under the tap.

#### Ease of use

Display: 2-LED indicator

Cleaning: Fully washable, QuickRinse hair

chamber

Operation: Corded and cordless, Rechargeable battery

Shaving time: 50+ minutes, up to 17 shaves Charging time: 1 hour, 3 min quick charge for 1