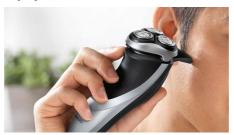

### A comfortable and close end result

- · Perfect for trimming your sideburns and moustache
- Flex & Float adjusts to face and neck curves
- · DualPrecision heads shave long hairs and short stubble
- · Super Lift & Cut blades raise hairs to cut closer

#### The fastest way through your morning routine

- · Simply rinses clean
- · LED Display
- $\,\cdot\,$  50+ shaving minutes, 1-hour charge
- · Can be used corded and cordless

Dry electric shaver PT860/17