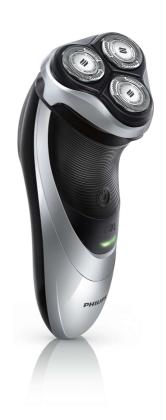

#### The fastest way through your morning routine

- · Simply rinses clean
- · LED Display
- $\,\cdot\,$  50+ shaving minutes, 1-hour charge
- · Can be used corded and cordless

Dry electric shaver PT860/17

# Highlights