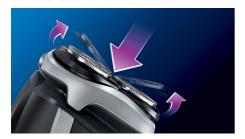

### **DualPrecision blades**

DualPrecision blades comfortably shave both long hairs and short stubble. 1. Slots cut long hairs. 2. Holes cut stubble.