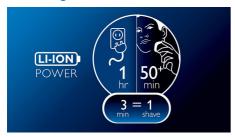

### 50+ shaving minutes

An energy-efficient, powerful and long-lasting lithium-ion battery gives you more shaves per charge. Charge it for an hour, and you'll have

50+ minutes of shaving time - that's around 17 shaves. Charge it for 3 minutes and you'll have enough power for 1 shave.