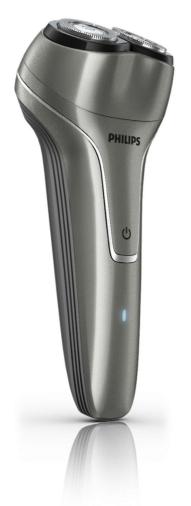

Philips Electric shaver Advanced

## Smart shave for confidence

The Philips PQ225 rechargeable electric shaver combines the close cut shaving system with Philips unique Reflex Action technology. You can be confident you will look your best - every day

## Easy to hold

- Anti-slip grip
- Slim fit handle

## Slim fit handle

Slim design fits comfortably in your hand.

## Anti-slip grip

The soft-touch slim fit handle is designed to fit comfortably in your hand for maximum control.

**USB** charging

USB charging providing ultimate freedom.

#### Design

- Finishing: Lacquered front, Soft touch back
- Handle: Anti-slip grip, Slim fit handle