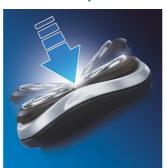

## **Comfortably close**

- For a close efficient shave
- Self-sharpening blades

## CloseCut system

For a close shave made in Europe

## Self-sharpening blades

Self-sharpening blades give long lasting for up to two years.

## Independently floating heads

Align the razor sharp blades of the Philips shaver closer to your skin for exceptional

closeness; the independently floating heads follow the curves of your face.