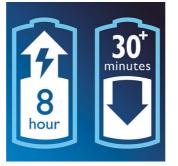

## Efficient power system

- Rechargeable shaver
- USB charging

### **Rechargeable shaver**

Rechargeable shaver, up to 30 minutes cordless shave.

#### Ease of use

- Charging: 8 hours
- Display: Charging indicator
  Shaving time: Up to 30 minutes