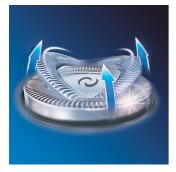

## Adjusts to every curve of your face and neck

- Follow the curves of your face
- Reflex Action system

## Independently floating heads

Align the razor sharp blades of the Philips shaver closer to your skin for exceptional

closeness; the independently floating heads follow the curves of your face.

## **Reflex Action system**

Automatically adjusts to every curve of your face and neck