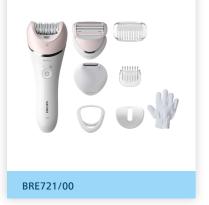

### Accessories

Pouch: Basic Cleaning brush Bikini trimmer head Bikini trimmer comb Trimming Comb Exfoliation glove Delicate area cap Optimal contact cap Shaving heads

### **Technical specifications**

Voltage: 15 V / 5.4 W Tweezing action speed 2: 70,400 per minute Tweezing action speed 1: 64,000 per minute Number of tweezers: 32 **Features** 

BRE721/00

Speed settings: 2 settings