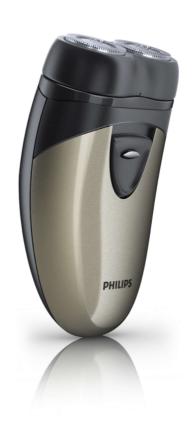

### Close shave for confidence

The Philips PQ205 electric shaver combines the close cut shaving system with independently floating heads. You can be confident you will look your best - every day

#### **Independently floating heads**

Align the razor sharp blades of the Philips shaver closer to your skin for exceptional closeness; the independently floating heads follow the curves of your face.