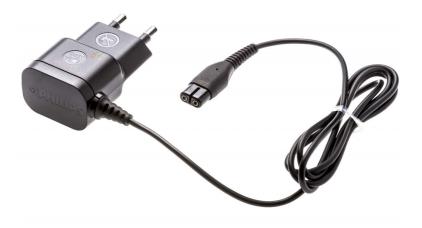

Philips A00390 Power adapter

### Connects your shaving device to a mains outlet

### Check for compatibility below

This power adapter connects your shaving device to mains power.