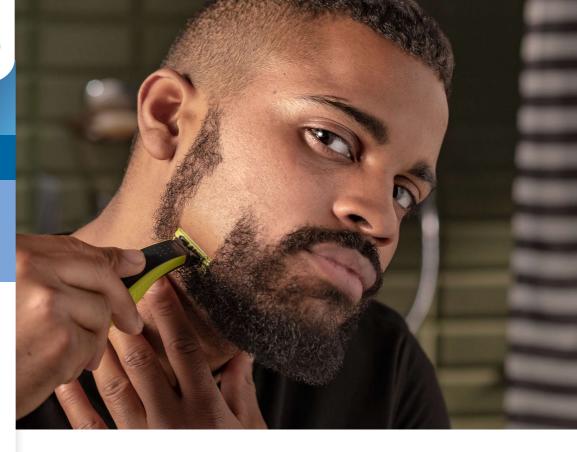

### Trim, edge and shave any length of hair Designed to cut hair, not skin

The Philips OneBlade is a revolutionary new hybrid styler that can trim, shave and create clean lines and edges, on any length of hair. Forget about using multiple steps and tools. OneBlade does it all.

#### **Unique OneBlade technology**

Designed for facial styling and body grooming, the Philips OneBlade trims, edges and shaves any length of hair. It delivers an easy and comfortable shave thanks to a glide coating and rounded tips. And with a cutter that moves at 200 x per second, it's efficient even on longer hairs.