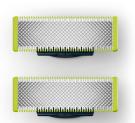

#### OneBlade

Trim, edge, shave
2 replaceable blades
Fits on all OneBlade handles
Each lasts up to 4 months\*

QP220/55

#### OneBlade replacement blade

Replacement blades per package: 2 Fits product type: OneBlade (QP25xx), OneBlade (QP26xx), OneBlade Pro (QP65xx), OneBlade Pro (QP66xx)

© 2023 Koninklijke Philips N.V. All Rights reserved.