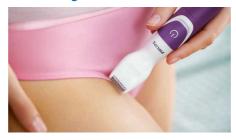

## Small trimming head

Style or shape your bikini area. Use the small trimming head to get the look you want and trim down to 0.5 mm.

### 2 click-on trimming combs

Try different lengths and styles. Choose between 0.5, 3 or 5 mm for an even, neatly groomed bikini area.