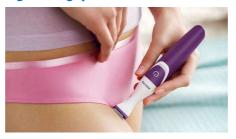

### **Precise trim and shave**

- Click-on combs allow for trims of different lengths
- Mini shaving head included for a clean look after trimming
- Small trimming head for precise results

### 2 click-on trimming combs

Try different lengths and styles. Choose between 0.5, 3 or 5 mm for an even, neatly groomed bikini area.