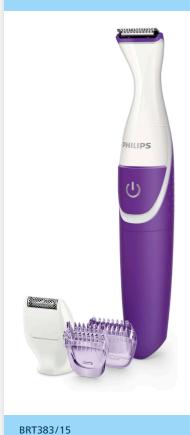

### **Precise trim and shave**

- Click-on combs allow for trims of different lengths
- Mini shaving head included for a clean look after trimming
- Small trimming head for precise results

### 2 click-on trimming combs

Try different lengths and styles. Choose between 0.5, 3 or 5 mm for an even, neatly groomed bikini area.

#### Mini shaving head

After trimming, click on the precision shaving head for an even smoother look.

#### **Accessories**

Click-on trimming comb: 3 mm, 5 mm

#### **Features**

Mini shaving head Storage pouch Rounded trimming tips