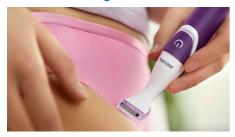

## More, less or no hair...down there

Gentle, easy styling for your bikini area

Trim, shave or style your delicate areas with gentle care. Our bikini trimmer is designed to be safe and effective, so you can avoid irritation and ingrown hairs.

#### Safe and effective

• Rounded tips effectively cut hair while protecting the skin

#### **Rounded trimming tips**

Rounded trimming tips work their magic so you can safely and effectively trim your bikini line. No nicks or cuts.