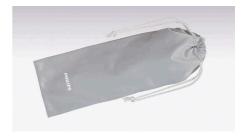

g tips**



Rounded trimming tips work their magic so you can safely and effectively trim your bikini line. No nicks or cuts.

### 2 click-on trimming combs



Try different lengths and styles. Choose between 0.5, 3 or 5 mm for an even, neatly groomed bikini area.

#### Mini shaving head



After trimming, click on the precision shaving head for an even smoother look.

#### **Ergonomic grip**



The ergonomic handle provides a secure, comfortable grip, giving you full control over your styling routine.

#### Portable and easy to use



This bikini trimmer is easy to pack and always ready for use. Since it's battery operated, you can easily trim any area without cords getting in your way

#### **Washable trimming head**



Washable head for extra hygiene and easy cleaning.

#### **Pouch**



Pouch included for storing everything in one place.

#### **Cleaning brush**



Quickly clean the trimmer and keep it hygienic with the cleaning brush included.

# Specifications

#### **Accessories**

Click-on trimming comb: 3 mm, 5 mm

#### **Features**

Mini shaving head Storage pouch Rounded trimming tips

#### Service

Warranty: 2 years

#### **Ease of use**

Cleaning brush
Portable
Ergonomic grip
Washable trimming head

© 2025 Koninklijke Philips N.V. All Rights reserved.

Specifications are subject to change without notice. Trademarks are the property of Koninklijke Philips N.V. or

their respective owners.

Issue date 2025-04-03 Version: 6.6.3

EAN: 87 10103 86004 4