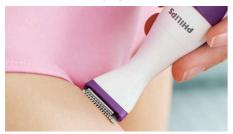

## Small trimming head

Style or shape your bikini area. Use the small trimming head to get the look you want and trim down to 0.5 mm.

#### **Rounded trimming tips**

Rounded trimming tips work their magic so you can safely and effectively trim your bikini line. No nicks or cuts.