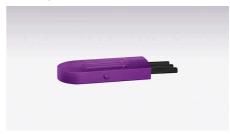

## Small trimming head

Style or shape your bikini area. Use the small trimming head to get the look you want and trim down to 0.5 mm.

#### **Rounded trimming tips**

Rounded trimming tips work their magic so you can safely and effectively trim your bikini line. No nicks or cuts.