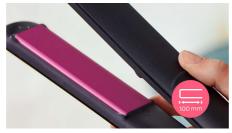

## 100 mm long plates

The longer 100 mm plates enable better contact with the hair to help you achieve perfect straightening results more easily and in less time.