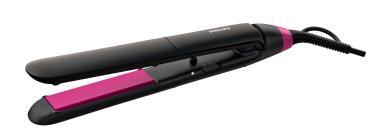

# Smooth and shiny hair with care

Specially designed for easy and fast styling with long Keratin-infused plates and 2 temperature settings. Care for your hair with ThermoProtect technology preventing overheating.

## Ease of use

- Key-lock function for safe and easy storage
- Universal voltage for worldwide use
- 2 temperature settings
- Fast heat-up time, ready to use in 60 sec
- 100 mm long plates for fast and easy straightening

## Care for your hair

- ThermoProtect technology
- Keratin ceramic plates for smooth gliding and shiny hair