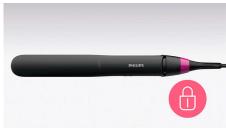

### **Key-lock function**

The plates can be locked together for safe and easy storage.