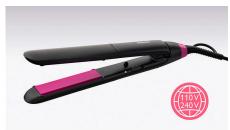

## **Universal voltage**

Compatible with 110–240 volts. Can be used wherever you travel in the world.