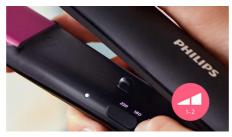

### 2 temperature settings

2 temperature settings. Lower temperature for last-minute touch-ups and gentle styling. Higher temperature for long-lasting results.