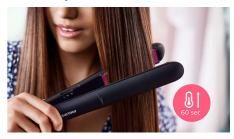

## Fast heat-up time

The straightener heats up quickly and is ready to use in 60 seconds.