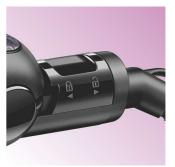

#### **Digital heat settings**

Digital heat settings make it easy to quickly choose the function you need or adjust the styling temperature using the digital display. This enables you to select the perfect temperature for your specific hair and needs. The result is perfect styling at the touch of a button.

#### **Easy lock**

The straightener has an easy lock mechanism. Located at the base of the straightener, this flip lock makes storage quick and easy and will help to protect the straightener from accidental damage.