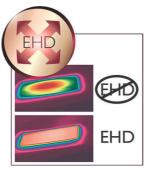

#### Less hair damage

• EHD+ technology for more protection and shinier results

#### EHD+ technology

Advanced Philips EHD+ technology means that your styler will always distribute the heat very evenly - even at high temperatures, and prevents damaging hot spots. This gives added protection and thus helps to keep your hair healthy and shiny.