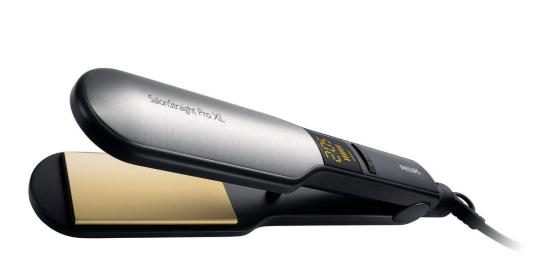

## SalonStraight Pro

Turn heads with your style. Choose the SalonStraight Pro – with its high quality ceramic plates and professional styling temperature of 205°C - for long-lasting shiny, straight results in an instant.

### Beautifully styled hair

- Digital heat settings to ensure super smooth results for every hair type
- · Ceramic plates for smooth gliding and shiny hair
- 205°C professional high heat for perfect salon results

#### **Ceramic plates**

Ceramic is microscopically smooth and durable by nature, and is therefore one of the best materials for straightening plates. The plates glide effortlessly through your hair, giving you perfect shiny hair.