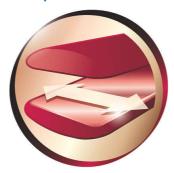

#### **Ceramic plates**

Ceramic is microscopically smooth and durable by nature, and is therefore one of the best materials for straightening plates. The plates glide effortlessly through your hair, giving you perfect shiny hair.