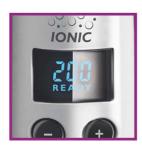

#### **Digital heat settings**

Digital heat settings make it easy to quickly choose the function you need or adjust the styling temperature using the digital display. This enables you to select the perfect temperature for your specific hair and needs. The result is perfect styling at the touch of a button.

#### 205°C professional temperature

This high temperature enables you change the shape of your hair, and gives you that perfect look, as if you've just come from the salon.