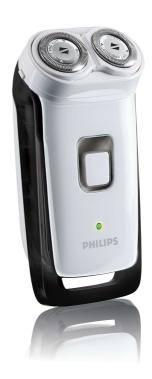

## A close shave

A stylishly close and comfortable shave. The Philips electric shaver combines the Unique Lift & Cut System with Reflex Action, guaranteeing a close and comfortable shave.

## Adjusts to every curve of your face and neck

- Reflex Action system
- Individually floating heads

## **Cordless battery shaver**

• Up to 30 minutes cordless shave

## **Reflex Action system**

Automatically adjusts to every curve of your face and neck.