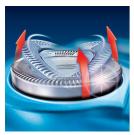

## **Individually floating heads**

Align the razor-sharp blades of your Philips shaver closer to your skin for exceptional closeness.

## **Shaving Performance**

Contour following: Reflex Action system, Individual floating heads

Shaving system: Lift & Cut technology