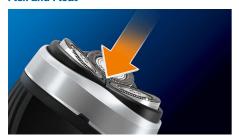

## **Comfortably close**

• Lift and Cut blades lift hairs to cut for a close shave

#### Lift & Cut blades

The Lift & Cut dual blade system lifts hairs to cut comfortably