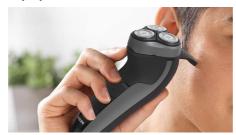

## **Comfortably close**

• Lift and Cut blades lift hairs to cut for a close shave

### Adjusts to every curve of your face and neck

• Flex & Float adjusts to face and neck curves

#### Easy grip

• Ergonomically designed grip for easy handling

Dry electric shaver HQ6990/16

### Easy grip for optimal handling

This ergonomically designed grip enables easy handling for a comfortable shave.