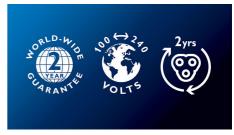

## Easy to use

- 2 year guarantee, worldwide voltage and replaceable blades
- Can be used corded and cordless
- 35+ shaving minutes, 1-hour charge
- Perfect for trimming your sideburns and moustache
- Charging indicator

#### **Built to last**

All of our shavers come with a 2 year worldwide guarantee and can adapt to any voltage. The long-lasting blades only need to be replaced after 2 years.

Dry electric shaver HQ6990/16