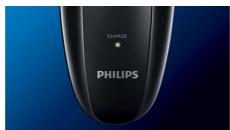

## Easy to use

- 2 year guarantee, worldwide voltage and replaceable blades
- Can be used corded and cordless
- 35+ shaving minutes, 1-hour charge
- Perfect for trimming your sideburns and moustache
- Charging indicator

#### **Battery Light**

Charging indicator