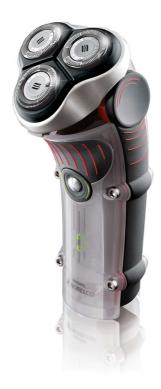

Philips Shaver series 3000 Electric shaver

HQ7240/16

## Shaves even the shortest hairs

This newly designed Philips shaver HQ7240 keeps it simple - close and convenient. It's close: Advanced technology guarantees a close shave. It's convenient: Simply rinses clean under the tap. And it's designed for increased comfort.