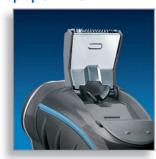

### Moustache and sideburn trimming

• Spring-released pop-up trimmer

### Pop-up trimmer

Full width, pop-up trimmer is perfect for grooming sideburns and moustache.

Align the razor-sharp blades of your Philips shaver closer to your skin for exceptional closeness.