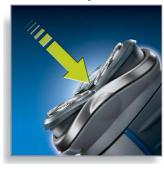

### **Superior Lift & Cut system**

The Philips shaver has ultra-thin heads with slots to shave long hairs and holes to shave the shortest stubble.