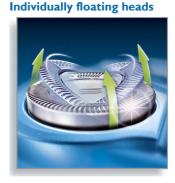

### Adjusts to every curve of your face and neck

- · Individually floating heads
- Reflex Action system

### **Reflex Action system**

Automatically adjusts to every curve of your face and neck