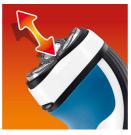

## **Reflex Action system**

Automatically adjusts to every curve of your face and neck.