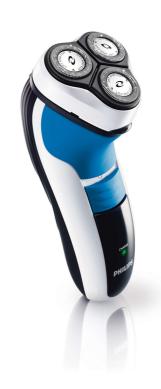

# CloseCut blades

A close and comfortable Philips electric shaver HQ6970 for an affordable price. The Reflex Action system is combined with Super Lift & Cut technology, guaranteeing a close and comfortable shave.

# **Comfortably close**

- · Replacement heads
- Super Lift & Cut technology

### Adjusts to every curve of your face and neck

• Reflex Action system

#### Easy grip

• Ergonomically designed grip for easy handling