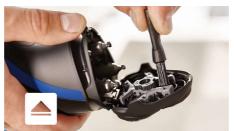

### Easy to use

- 40 minutes of cordless shaving after an eight-hour charge
- · Cordless operation only
- Open by pressing the button, then use the brush to clean
- Consistent maximum power year after year

#### **One-touch open**

Simply pop the heads open and use the cleaning brush included to sweep away loose hairs