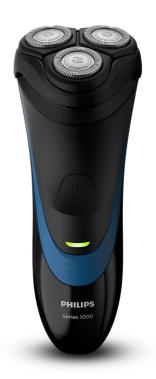

# Convenient, Easy shave

Closest electric shaver on the neck in its class\*

The Shaver Series 1000 offers you an easy and convenient shave at an affordable price. 4-direction Flex Heads, combined with a CloseCut Blade System, guarantee a smooth result.

### **Design**

Colour: Black dark royal blue Handle: Ergonomic grip and handling

Replacement head: Replace every 2 yrs with SH30 2 year guarantee

**Shaving Performance** 

Contour following: 4-direction Flex Heads Shaving system: CloseCut Blade System