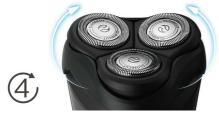

## Adjusts to every curve of your face and neck

• Heads flex in 4 directions to easily shave every curve

#### **4-direction Flex Heads**

Flex heads with 4 independent movements adjust to every curve of your face, giving you an easy shave even on the neck and jawline.