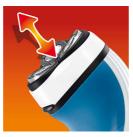

#### **Reflex Action system**

Automatically adjusts to every curve of your face and neck.