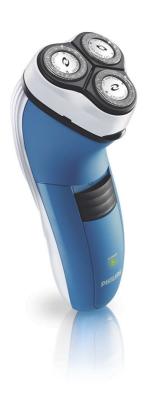

# CloseCut blades

A close and comfortable Philips electric shaver for an affordable price. The Reflex Action system is combined with the Super Lift & Cut technology, guaranteeing a close and comfortable shave.

### **Comfortably close**

- Super Lift & Cut technology
- Replacement heads

## Adjusts to every curve of your face and neck

• Reflex Action system

#### Easy grip

• Ergonomically designed grip for easy handling