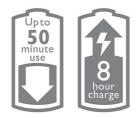

# Easy to use

- Battery low, battery full and charging indicator
- Lithium-Ion battery for long-lasting power
- Fully washable: Simply rinse under the tap
- Up to 50 minutes of cordless power

#### **Cordless use only**

Up to 50 minutes of cordless power. Fully charges in 8 hours or 5-minute quick charge for 1 shave.