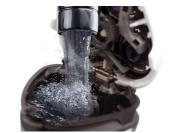

# Easy to use

- Battery low, battery full and charging indicator
- Lithium-Ion battery for long-lasting power
- Fully washable: Simply rinse under the tap
- Up to 50 minutes of cordless power

# Fully washable

Fully washable: Simply rinse under the tap

AT799/06