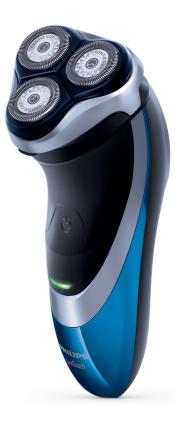

wet and dry electric shaver

CareTouch

GentleCut heads

**Flexing heads** 

AT799/06

# Smooth on skin, tough on ingrown hairs

The Philips CareTouch shaver is designed to help reduce ingrown hairs to give you smooth skin every day. With Aquatec Wet & Dry you can enjoy a refreshing wet shave when used with gel or foam or a convenient shave when used dry.

# Our best shaver for ingrown hairs

• GentleCut heads cut just above skin level for smooth skin