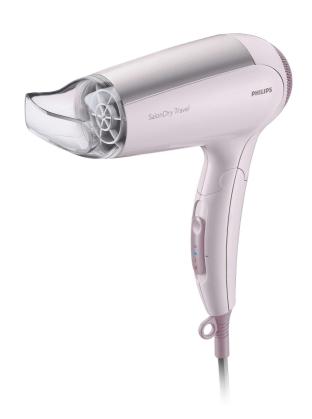

# SalonDry Travel Hair Dryer

Don't leave home without this hair dryer. The SalonDry Travel is small enough to fit into any travel bag. Foldable, easy to use yet featuring 1600W of drying power, it should be top of any packing list.

# **Beautifully styled hair**

- · Narrow concentrator for focused airflow
- 1600 W for gentle drying
- Three flexible settings for more control
- Cool Shot sets your style

Hairdryer HP4940/00