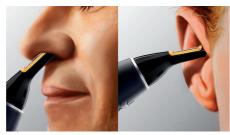

#### Shape

Skin friendly trimmer with rounded tips, for defining your facial style comfortably

#### Trim

The guarded tube trimmer system protects your skin against nicks and cuts