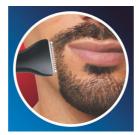

#### **Tube system**

The ultra sharp closed tube cutting system avoids hair pulling, guaranteed