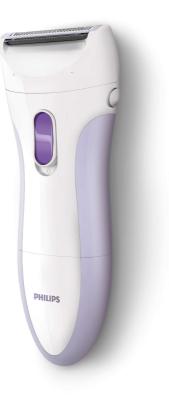

Wet and Dry electric shaver

SatinShave Essential

for legs

Single-foil shaver

**Battery operated** 

HP6342/00

# Safe and easy shaving

With this all-round shaver you can shave your whole body quickly, easily and safely. The secret is the small shaving head, which cuts quickly while protecting your skin. A soft and smooth feeling after every use!

### **Effortless control**

• Profiled, ergonomic grip

## Slim ergonomic design

For comfortable handling

Wet and dry use

For a gentle and comfortable use during your shower or bath routine with anti-slip grip for optimal wet and dry use.

Shave anywhere with this cordless lady shaver.