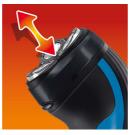

### Adjusts to every curve of your face and neck

• Reflex Action system

#### **Reflex Action system**

Automatically adjusts to every curve of your face and neck.