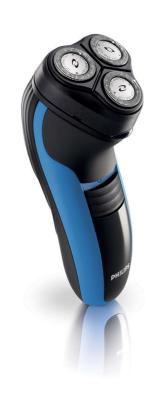

# CloseCut blades

A close and comfortable shave for an affordable price. The Reflex Action system of this Philips shaver is combined with the Super Lift & Cut technology, guaranteeing a close and comfortable shave.

#### Easy grip

· Ergonomically designed grip for easy handling

#### Easy grip for optimal handling

This ergonomically designed grip enables easy handling for a comfortable shave.