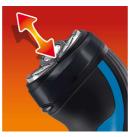

#### **Reflex Action system**

Automatically adjusts to every curve of your face and neck.