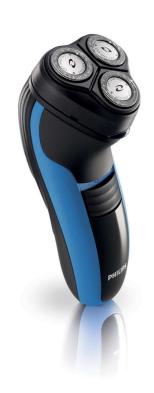

# CloseCut blades

A close and comfortable Philips electric shaver HQ6940 for an affordable price. The Reflex Action system is combined with Super Lift & Cut technology, guaranteeing a close and comfortable shave.

## **Comfortably close**

- Super Lift & Cut technology
- · Replacement heads

### Adjusts to every curve of your face and neck

· Reflex Action system

#### Easy grip

· Ergonomically designed grip for easy handling