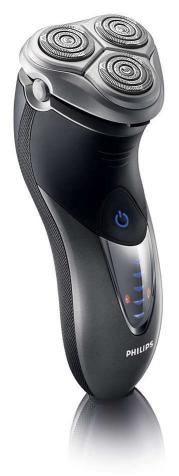

Philips Shaver series 3000 Electric shaver

With battery level indicator

HQ8270/17

#### Electric shaver With battery level indicator