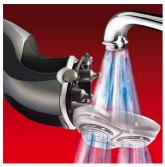

# **Rinses clean in seconds**

• FastRinse with anti-bacterial coating inside

#### **FastRinse**

Anti-bacterial coating inside the shaving unit ensures that the shaver is rinsed clean in seconds.