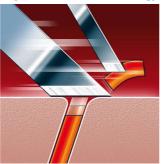

## **Comfortably close**

- Super Lift & Cut technology
- Shaves even the shortest stubble
- Precision Cutting System
- Adjusts to every curve of your face and neck
- Reflex Action system

## Super Lift & Cut technology

The dual blade system of this electric shaver lifts hairs to cut comfortably below skin level.