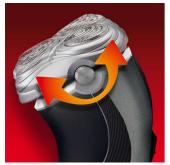

# SmartTouch Contour-following

Constantly keeps the 3 shaving heads in close contact with your skin for a fast and efficient shave.

#### **Reflex Action system**

Automatically adjusts to every curve of your face and neck.