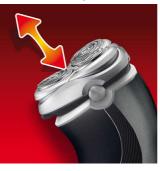

# Fast. Close. Efficient.

The Speed-XL shaving heads with three tracks of this Philips electric shaver offer 50% more shaving surface for a fast and close shave.

## **Comfortably close**

- Super Lift & Cut technology
- Shaves even the shortest stubble
- Precision Cutting System
- Adjusts to every curve of your face and neck
- Reflex Action system

### **Precision Cutting System**

The electric shaver has ultra-thin heads with slots to shave the long hairs and holes to shave even the shortest stubble.

## Super Lift & Cut technology

The dual blade system of this electric shaver lifts hairs to cut comfortably below skin level.