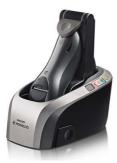

#### Jet Clean system

Use the Jet Clean system to clean and lubricate the blades automatically. It also recharges the battery after every use.

Issue date 2022-07-24

Version: 5.1.1

© 2022 Koninklijke Philips N.V. All Rights reserved.

# **Accessories**

- Stand: Charging stand
- Pouch: Soft pouch
- Maintenance: Cleaning brush, Protective cap