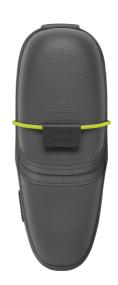

## Hard case

Store and protect your OneBlade and all accessories.

## Hard case

Protect and store your OneBlade and all your accessories. It keeps the device safe from bumps, dents and scratches when you travel.

Specifications

Compatibility

Fits product type: OneBlade (QP25xx)