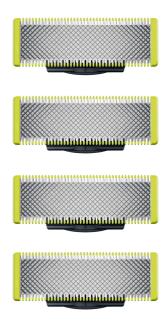

# Trim, edge and shave any length of hair

### Designed to cut hair, not skin

Its dual protection system: a glide coating combined with rounded tips, makes shaving easier and comfortable. Its shaving technology features a fast-moving cutter which powers through any length of hair

### Fits on all OneBlade handles

• Fits on all OneBlade handles

#### **Durable stainless steel blade**

· Blade that doesn't become blunt easily

Replacement blade QP240/50