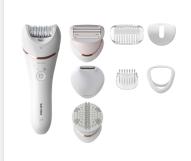

Wet and Dry epilator

**Epilator Series 8000** 

For legs and body

Cordless use

+8 accessories

BRE735/00

#### **Full routine beyond epilation**

- Attach the shaver head to remove hair in sensitive areas
- Trim shapes and bikini lines with bikini trimmer head
- Body exfoliation brush helps to prevent ingrown hairs

### **Accessories**

Cleaning brush
Body Exfoliation Brush
Pouch: Basic
Bikini trimmer head
Bikini trimmer comb
Trimming Comb
Delicate area cap
Optimal contact cap
Shaving heads