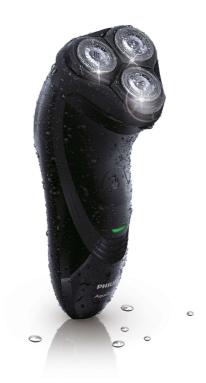

# **Shave smooth**

- For a comfortably close shave
- · Shaves even the shortest stubble

# **Protect your skin**

· Glides smoothly over the curves of your face

#### **Skin Protection System**

Rounded low-friction protection heads adjust to the curves of your face to limit skin damage.

# **Super Lift & Cut Action**

For a close shave, the dual-blade system built into the Philips electric shaver lifts hairs to cut comfortably closer.

# **DualPrecision Cutting**

Dual Precision shaving heads have slots to shave the normal hairs and holes to shave even the shortest stubble.