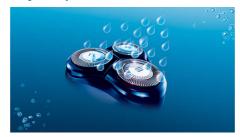

# **Super Lift & Cut Action**

For a close shave, the dual-blade system built into the Philips electric shaver lifts hairs to cut comfortably closer.

# **DualPrecision Cutting**

Dual Precision shaving heads have slots to shave the normal hairs and holes to shave even the shortest stubble.