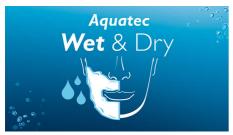

# Great skin protection, smooth shave

Now enjoy a refreshing shave without worrying about damaging your skin. The Aquatec seal ensures a comfortable dry shave and a refreshing wet shave. Use it wet with shaving gel or foam for enhanced skin comfort.

#### Aquatec wet and dry

Aquatec seal for a comfortable dry shave and a refreshing wet shave. Optimised for use with shaving gel or foam for enhanced skin comfort, even in the shower.