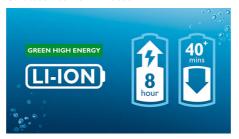

#### Cordless use 40+ minutes

40+ minutes of cordless power for 14 shaves. Fully charges in 8 hours so it's always ready when you are.

Shaving time: 40+ minutes Charging time: 8 hours

#### **Power**

Battery type: Lithium-ion Automatic voltage: 100-240 V Stand-by power: 0.5 W Max power consumption: 5.4 W