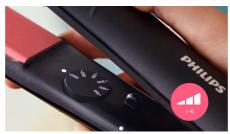

#### 6 temperature settings

Variable temperature settings for better control. Lower temperatures for last-minute touch-ups and gentle styling. Higher temperatures for long-lasting results.