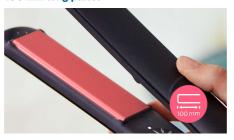

#### 100 mm long plates

The longer 100 mm plates enable better contact with the hair to help you achieve perfect straightening results more easily and in less time.