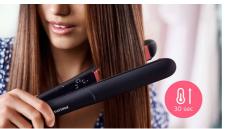

# Fast heat-up time

The straightener has a fast heat-up time, being ready to use in 30 seconds.