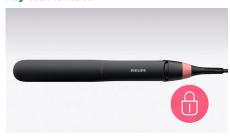

#### **Key-lock function**

The plates can be locked together for safe and easy storage.