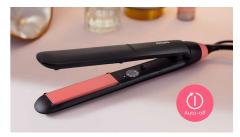

#### **Auto shut-off**

The styler has an automatic shut-off function for safe usage. It automatically switches off after 60 minutes.