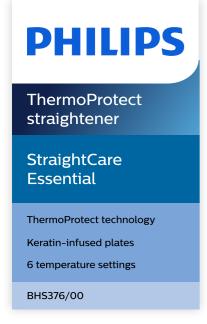

#### ThermoProtect technology

ThermoProtect technology distributes heat evenly across the plates, preventing overheating to protect your hair.