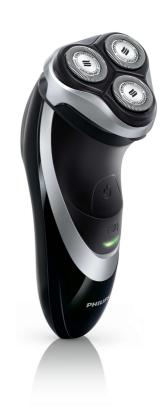

## Comfortable fast shave

PowerTouch adds power to your morning. Now with more minutes per charge, fully washable heads and ComfortCut blades to give you a more comfortable shave. With PowerTouch you can always fly through your morning routine.

## The fastest way through your morning routine

- · Simply rinses clean
- · LED Display
- 45+ shaving minutes, 8-hour charge
- · Can be used corded and cordless