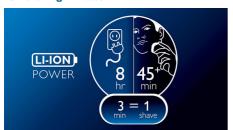

#### 45+ shaving minutes

An energy-efficient, powerful lithium-ion battery gives you more shaves per charge. You'll have 45+ minutes of shaving time - that's around 15 shaves - after 8 hours of charging. Plug it in for 3 minutes and you'll have enough power for one shave.