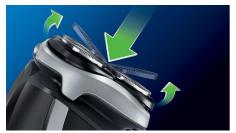

#### Flex and Float

Automatically adjusts to every curve of your face and neck for a smoother shave.