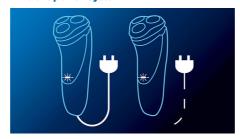

#### **Efficient power System**

Can be used corded and cordless

#### Ease of use

Display: 2-LED indicator

Cleaning: Fully washable, QuickRinse hair

chamber

Shaving time: 45+ minutes, up to 15 shaves

Operation: Corded and cordless,

Rechargeable battery

Charging time: 8 hours, 3 min quick charge for