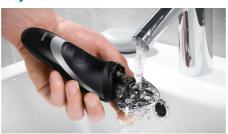

#### Fully washable shaver

Simply pop the heads open and rinse thoroughly under the tap.

#### Ease of use

Display: 2-LED indicator

Cleaning: Fully washable, QuickRinse hair

chamber

Shaving time: 45+ minutes, up to 15 shaves

Operation: Corded and cordless,

Rechargeable battery

Charging time: 8 hours, 3 min quick charge for