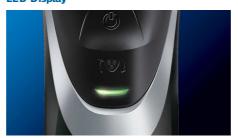

## LED Display

Indicates: Battery full, Battery low, Charging, Replace shaving heads, Quick charge

#### Ease of use

Display: 2-LED indicator

Cleaning: Fully washable, QuickRinse hair

chamber

Shaving time: 45+ minutes, up to 15 shaves

Operation: Corded and cordless,

Rechargeable battery

Charging time: 8 hours, 3 min quick charge for

1 shave

Display indicates: Battery full, Battery low, Charging, Quick charge, Replace shaving heads