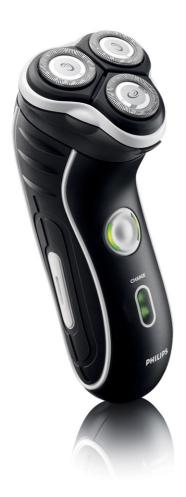

Philips Shaver series 3000 Electric shaver



HQ7310/16

# Comfortably close

# Shaves even the shortest hairs

This fully washable Philips shaver allows you to rinse the shaver under the tab every time after use. You can count on a comfortable and close shave every day.

## **Comfortably close**

• Super Lift & Cut technology

## Adjusts to every curve of your face and neck

· Reflex Action system

### Simply rinses clean

• Washable shaver

### Moustache and sideburn trimming

• Spring-released pop-up trimmer

### Smooth skin contact

· Comfort shaving heads



# Highlights

#### Pop-up trimmer



Full width, pop-up trimmer is perfect for grooming sideburns and moustache.

#### Super Lift & Cut technology



The dual blade system of this electric shaver lifts hairs to cut comfortably b