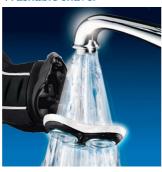

### Simply rinses clean

• Washable shaver

#### Washable shaver

The waterproof shaver can be easily rinsed under