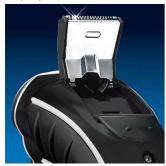

### Moustache and sideburn trimming

• Spring-released pop-up trimmer

#### Pop-up trimmer

Full width, pop-up trimmer is perfect for grooming sideburns and moustache.