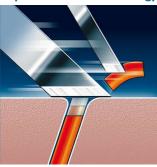

## **Comfortably close**

• Super Lift & Cut technology

#### Super Lift & Cut technology

The dual blade system of this electric shaver lifts hairs to cut comfortably below skin level.