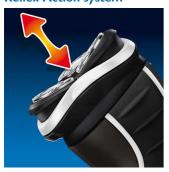

## Adjusts to every curve of your face and neck

· Reflex Action system

## **Reflex Action system**

Automatically adjusts to every curve of your face and