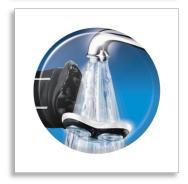

### Simply rinses clean

• Washable shaver

#### Washable shaver

The waterproof shaver can be easily rinsed under