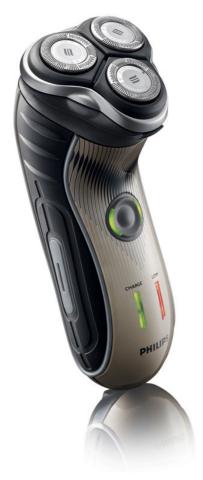

Philips 7000 Series Electric shaver

Quick charge



HQ7360



# Comfortably close

Shaves even the shortest hairs

This shaver is equipped with the unique Precision Cutting system. It has ultra thin shaving heads with slots to shave long hairs and holes to shave the shortest stubble. The shaver is also fully washable.

## **Comfortably close**

• Super Lift & Cut technology

## Shaves even the shortest stubble

• Precision Cutting System

# Adjusts to every curve of your face and neck

• Reflex Action system

# Simply rinses clean

• Washable shaver

# Moustache and sideburn trimming

• Spring-released pop-up trimmer



# HQ7360/17

# Highlights

## **Precision Cutting System**



The Philips shaver has ultra-thin heads with slots to shave long hairs and holes to shave the shortest stub