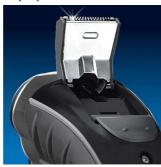

# Moustache and sideburn trimming

• Spring-released pop-up trimmer

### Pop-up trimmer

Full width, pop-up trimmer is perfect for grooming sideburns and moustache.