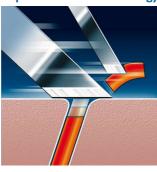

# Comfortably close

Shaves even the shortest hairs

This shaver is equipped with the unique Precision Cutting system. It has ultra thin shaving heads with slots to shave long hairs and holes to shave the shortest stubble. The shaver is also fully washable.

## Shaves even the shortest stubble

• Precision Cutting System

## **Precision Cutting System**

The Philips shaver has ultra-thin heads with slots to shave long hairs and holes to shave the shortest stubble.