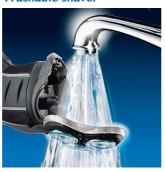

# Simply rinses clean

• Washable shaver

## Washable shaver

The waterproof shaver can be easily rinsed under the tap.