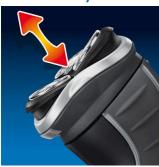

# Comfortably close

Shaves even the shortest hairs

This shaver is equipped with the unique Precision Cutting system. It has ultra thin shaving heads with slots to shave long hairs and holes to shave the shortest stubble. The shaver is also fully washable.

## **Precision Cutting System**

The Philips shaver has ultra-thin heads with slots to shave long hairs and holes to shave the shortest stubble.