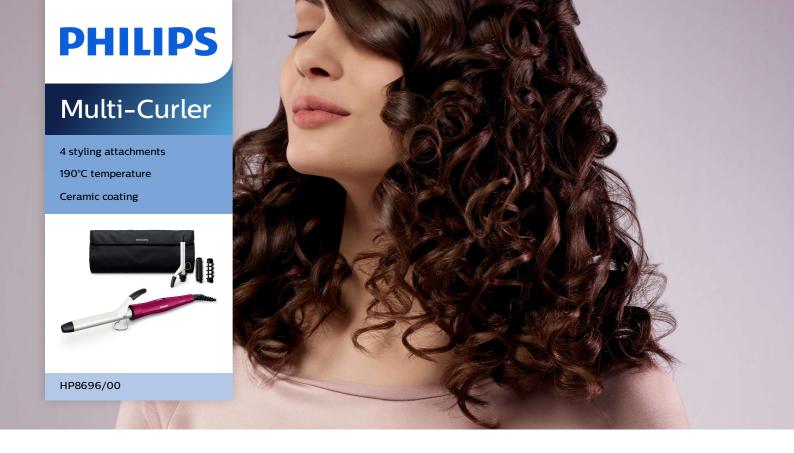

# Variety of curls, constant care

## Curling iron for your favourite curls

Curls are forever, curls are eternal, and they will always be! Philips Multi-Curler helps you create variations of different curling styles: from tight and bouncy to wavy and free-flowing. Experiment with your curls while caring for your hair.

## 4-piece hair curling set

Philips Multi-curler contains: 16-mm curling tong for ringlets; brush sleeve for 16-mm tong to create additional volume; 22-mm curling tong and spiral brush sleeve to create big curls and beautiful waves.