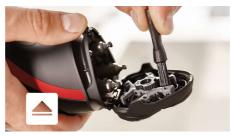

# Easy to use

- Open by pressing the button, then use the brush to clean
- 35 minutes of cordless shaving after an eight-hour charge
- Cordless operation only
- Consistent maximum power year after year

#### **One-touch open**

Simply pop the heads open and use the cleaning brush included to sweep away loose hairs.