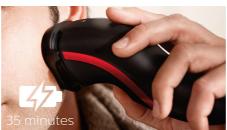

# Easy to use

- Open by pressing the button, then use the brush to clean
- 35 minutes of cordless shaving after an eight-hour charge
- Cordless operation only
- Consistent maximum power year after year

# 35 minutes of cordless shaving

You'll have 35+ minutes of shaving time – that's about 11 shaves – after 8 hours of charging. This shaver only operates in cordless mode.