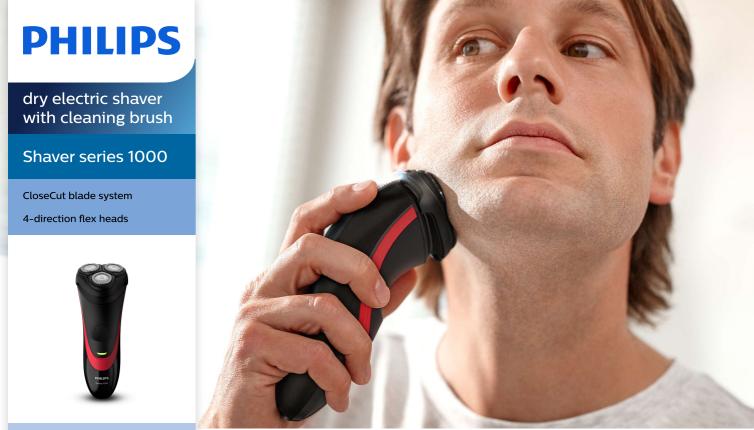

# Adjusts to every curve of your face and neck

• Heads flex in 4 directions to easily shave every curve

### **4-direction Flex Heads**

Flex heads with 4 independent movements adjust to every curve of your face, giving you an easy shave even on the neck and jawline.