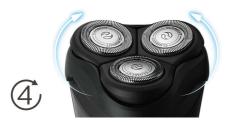

### **4-direction Flex Heads**

Flex heads with 4 independent movements adjust to every curve of your face, giving you an easy shave even on the neck and jawline.

# Adjusts to every curve of your face and neck

• Heads flex in 4 directions to easily shave every curve