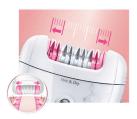

and six accessories

Our most effective epilator removes even the finest and shortest hairs while protecting the skin, whether wet or dry. Now with a unique skin stretcher, which provides a more comfortable epilation\*\*.

# Smooth skin

- Ceramic textured discs remove even fine, short hairs
- Over 1300 tweezer motions per second for fast epilation
- Widest epilator head\* covers more skin per stroke

# **Comfortable epilation**

- The skin stretcher keeps your skin firm during epilation
- Use wet or dry, in and out of the shower.
- Cordless

#### Sensitive area solutions

- Shaving head perfectly follows contours for a smooth shave
- · Luxury additional portable tweezers with light and mirror
- Sensitive area cap for delicate skin

Epilator HP6583/03

# Highlights

# Wide epilation head



Our extra-wide epilation head provides you with optimal hair removal in each stroke for long-lasting and super-smooth results in minutes.

#### The skin stretcher

An innovative feature that keeps your skin firm under the epilation head, this is preferred by women as it provides a more comfortable epilation\*\*

### Cordless



Up to 40 minutes wirefree epilation, quick 1-hour recharge.

#### 1360 tweezer motions per sec.

Over 1300 tweezer motions per second for fast and effective epilation.

#### Wet and Dry use



For comfortable use during your shower routine or while watching the TV.

#### Sensitive area cap



This epilator has a sensitive area cap. Specifically adapted for more sensitive skin, allowing for gentle epilation in delicate areas

#### **Ceramic textured discs**



This