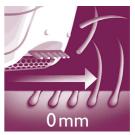

# Wide epilation head

Our extra-wide epilation head provides you with optimal hair removal in each stroke for long-lasting and super-smooth results in minutes.

# Smooth skin

- Ceramic textured discs remove even fine, short hairs
- Over 1300 tweezer motions per second for fast epilation
- Widest epilator head\* covers more skin per stroke