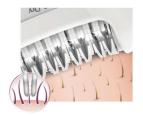

# Smooth skin

- Ceramic textured discs remove even fine, short hairs
- Over 1300 tweezer motions per second for fast epilation
- Widest epilator head\* covers more skin per stroke

#### **Ceramic textured discs**

This epilator has ceramic textured discs to gently remove even the finest hair