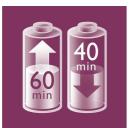

#### Wet and Dry use

For comfortable use during your shower routine or while watching the TV.