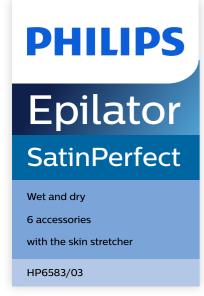

# Wide epilation head

Our extra-wide epilation head provides you with optimal hair removal in each stroke for long-lasting and super-smooth results in minutes.

#### The skin stretcher

An innovative feature that keeps your skin firm under the epilation head, this is preferred by women as it provides a more comfortable epilation\*\*

#### **Ceramic textured discs**

This epilator has ceramic textured discs to gently remove even the finest hair