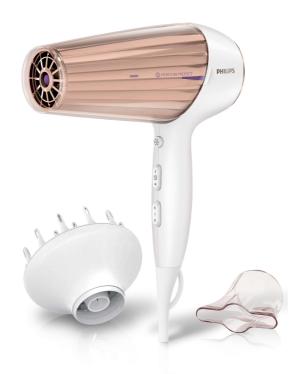

# A hairdryer that preserves your hair's natural hydration

# For a healthy shine

The innovative sensor in our DryCare Prestige hairdryer uses MoistureProtect infrared technology to diagnose your hair condition and adapts the temperature to preserve natural hydration. This gives up to 85% more moisture preservation\*

# **Beautifully styled hair**

• Ionic conditioning prevents static for frizz-free, shiny hair

#### **Caring technology**

- MoistureProtect Sensor
- · Protection from overheating

#### **Accessories**

Nozzle: Diffuser