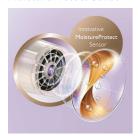

## **MoistureProtect technology**

· Perfect moisture protection with exclusive sensor

#### **MoistureProtect Sensor**

The truly innovative Infrared MoistureProtect technology continuously monitors and adapts the drying temperature to match your hair's drying needs. The intelligent sensor measures your hair's surface temperature 4000 times in one drying session, and adjusts the heat to prevent moisture loss and cuticle damage. With ultimate moisture retention, your hair gets our best shine and softness. You can switch on/off the sensor based on your needs.

#### MoistureProtect technology

Uses infrared technology to diagnose your hair and adapts the temperature to preserve its natural hydration.