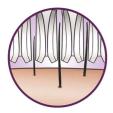

#### Unique hairlift&vibrate system

Unique hairlif&vibrate system uses subtle vibrations to lift fine hairs, making it easy to remove them

Gentleness system

Gently vibrating massage bar stimulates and soothes the skin for a pleasant epilation process