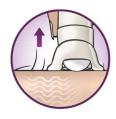

#### Extra wide head

Extra wide epilation head encounters and removes more hair in one stroke for long lasting and super smooth results in minutes