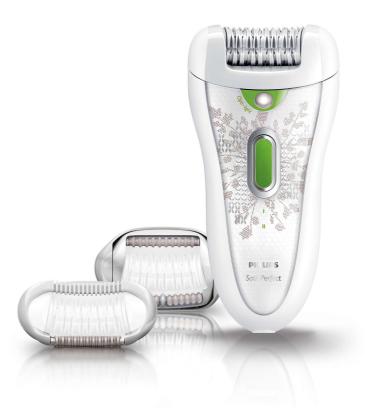

# PHILIPS Epilator SatinPerfect

Luxury for legs

HP6570/00

#### Epilator

#### Washable epilation head

This epilator has a washable epilation head. The head can be detached and cleaned under running water for better hygiene HP6570/00