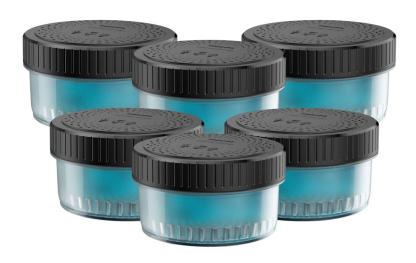

Philips Philips Quick Clean Pod Cartridge 6-pack cleaning cartridges for electric shaver heads

### 5+1 pack

Up to 18 mos hygienic shaving Quick Clean Pod compatible

CC16/50

#### 18 month supply

Enjoy up to 18 months of fresh shaving with this cartridge 6 pack.

#### **Items included**

• Cartridge: 6 pcs

**Capacity**• Cartridge: 6 x 5.41 fl oz / 6 x 160 ml

Issue date 2023-06-20

© 2023 Koninklijke Philips N.V.

All Rights reserved.

Version: 4.4.2

Specifications are subject to change without notice. Trademarks are the property of Koninklijke Philips N.V. or their respective owners.