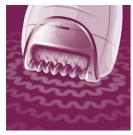

#### **Gentle tweezing discs**

This epilator has gentle tweezing discs to remove hair without pulling the skin.

#### Smooth skin

• Gentle tweezing discs remove hair without pulling the skin