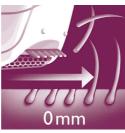

#### Shaving head with comb

Detachable shaving head perfectly follows the contours of your bikini line or underarms for a close and smooth shave. Comes with trimming comb.

#### Sensitive area solutions

- Shaving head perfectly follows contours for a smooth shave
- Sensitive area cap for delicate skin