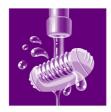

#### **Gentle tweezing discs**

This epilator has gentle tweezing discs to remove hair without pulling the skin.

#### Smooth skin

• Gentle tweezing discs remove hair without pulling the skin