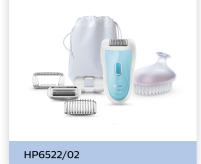

### Epilator with Skin Perfect system

Philips SatinSoft epilator with skin care system protects the skin against pulling and maximises hygiene. Wet and Dry, for comfortable use during your shower routine. Includes a shaving head with trimming comb.

#### Epilator

HP6522/02

#### Accessories

Storage pouch Cleaning brush Detachable shaving head Sensitive area cap