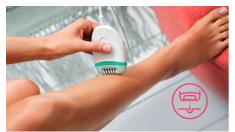

### 2 Speed settings

2 speed settings to remove thinner and thicker hairs for a more personalised hair removal treatment.