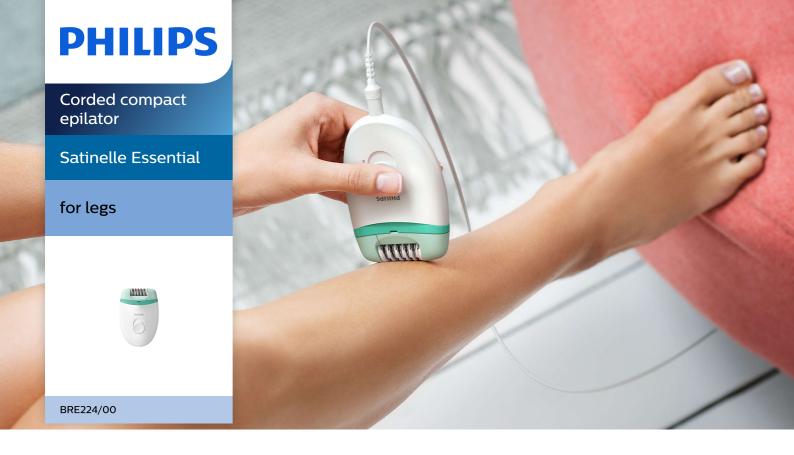

### Washable epilation head

This epilator has a washable epilation head.

The head can be detached and cleaned under running water for better hygiene