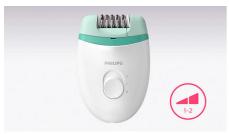

### **Ergonomic grip**

The rounded shape fits perfectly in your hand for comfortable hair removal. It looks great too!