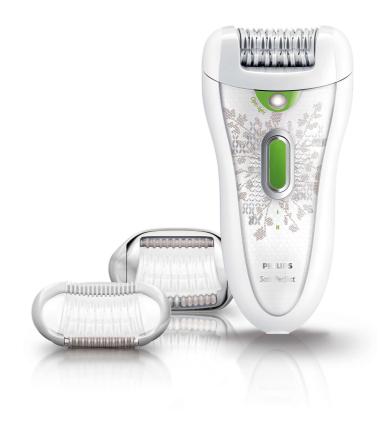

# Fast and efficient epilator

The SatinPerfect epilator's extra wide head and textured ceramic discs remove more hair in one stroke, giving you the ultimate hair removal experience! Don't you want long lasting smoothness for up to four weeks? Smooth in minutes, lasts for weeks!

#### **Efficient epilation for long lasting smoothness**

- Extra wide head removes more hair in one stroke
- Optimal performance cap pivots for optimal skin contact
- Opti-light reveals even the finest hair
- · High performance discs gently remove even finest hairs
- Active hairlifter lifts and removes even flat lying hair

#### Extra wide head

Extra wide epilation head catches and removes more hair in one stroke for long lasting and super smooth results in minutes

#### **High performance discs**

Textured high performance ceramic discs prevent even the finest hair slipping through

### Washable epilation head

This epilator has a washable epilation head. The head can be detached and cleaned under running water for better hygiene