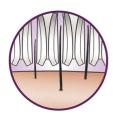

### Unique hairlift&vibrate system

Unique hairlif&vibrate system uses subtle vibrations to lift fine hairs, making it easy to remove them