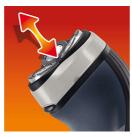

### **Reflex Action system**

Automatically adjusts to every curve of your face and neck.

### Adjusts to every curve of your face and neck

• Reflex Action system