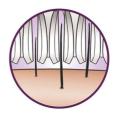

## Unique hairlift&vibrate system

Unique hairlif&vibrate system uses subtle vibrations to lift fine hairs, making it easy to remove them