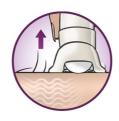

## Extra wide head

Extra wide epilation head catches and removes more hair in one stroke for long lasting and super smooth results in minutes

#### Efficient epilation for long lasting smoothness

- Extra wide head removes more hair in one stroke
- High performance discs gently remove even finest hairs
- Opti-light reveals even the finest hair
- Optimal performance cap pivots for optimal skin contact
- Active hairlifter lifts and removes even flat lying hair