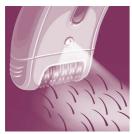

# **Comfortable epilation**

- Vibrating massage bar stimulates and soothes the skin
- Washable epilation head for optimal hygiene

#### **Gentleness system**

Gently vibrating massage bar stimulates and soothes the skin for a pleasant epilation process