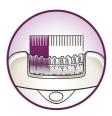

#### Efficient epilation for long lasting smoothness

- Extra wide head removes more hair in one stroke
- High performance discs gently remove even finest hairs
- Opti-light reveals even the finest hair
- Optimal performance cap pivots for optimal skin contact
- Active hairlifter lifts and removes even flat lying hair

## Extra wide head

Extra wide epilation head catches and removes more hair in one stroke for long lasting and super smooth results in minutes

#### **High performance discs**

Textured high performance ceramic discs prevent even the finest hair slipping through

Epilator HP6572/00