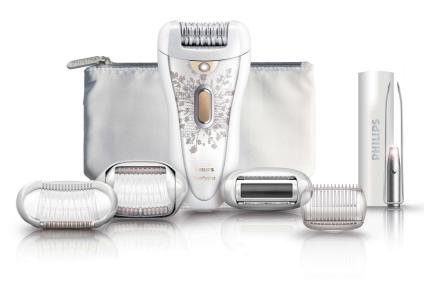

# Smooth in minutes, lasts for weeks

SatinPerfect's extra wide head and textured ceramic discs remove more hair in one stroke, giving you the ultimate epilation experience! Don't you want long-lasting smoothness for up to four weeks? Smooth in minutes, lasts for weeks!

# Precious solutions for precious body parts

• Shave, trim and contour for ultra close and smooth results

# Efficient epilation for long lasting smoothness

- Extra wide head removes more hair in one stroke
- Opti-light reveals even the finest hair
- High performance discs gently remove even finest hairs
- Optimal performance cap pivots for optimal skin contact
- Active hairlifter lifts and removes even flat lying hair

# Convenience and hygiene

Cleaning brush Washable epilation head Luxury pouch

# **Fast, long lasting epilation** Extra wide head Active hair lifter Body contouring head

Ceramic textured discs Hair primer Optimal performance cap Opti-light Pressure control

# Precious and luxury solutions

Shave, trim and contour Luxury tweezer set