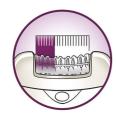

### Unique hairlift&vibrate system

Unique hairlif&vibrate system uses subtle vibrations to lift fine hairs, making it easy to remove them