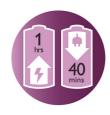

# **Comfortable epilation**

- Up to 40 minutes wirefree epilation, quick 1-hour recharge
- Washable epilation head for optimal hygiene
- Vibrating massage bar stimulates and soothes the skin

# Cordless

Epilate anywhere with this cordless epilator. Up to 40 minutes wire-free epilation, quick 1-hour recharge.