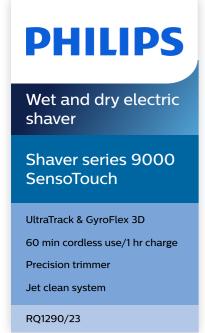

# with GyroFlex 3D system

Our most advanced shave yet, the Philips SensoTouch 3D RQ1290 shaver, gives you the ultimate shaving experience. The GyroFlex 3D system follows every contour of your face and shaves every hair in just a few strokes with its UltraTrack heads.

# Follows the unique contours of your face

• Philips GyroFlex 3D system adjusts seamlessly to every curve

### **GyroFlex 3D Shaver**

The GyroFlex 3D contour-following heads of the shaver adjust seamlessly to every curve of your face, minimising pressure and irritation on your skin.