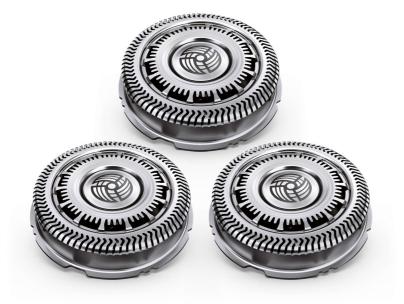

Philips Shaver series 9000 Shaving heads

V-Track Precision Blades PRO Fits S9000 (S9xxx)

Fits Star Wars Shaver SW97xx Fits Star Wars Shaver SW67xx

SH90/60

### Shaving heads

V-Track Precision Blades PRO Fits S9000 (S9xxx), Fits Star Wars Shaver SW97xx, Fits Star Wars Shaver SW67xx

#### Shaving heads

- Shaving heads per packaging: 3
- Fits product type: Shaver series 9000 (S9xxx), Shaver series 8000 (S8xxx)