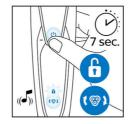

#### **Replacement reminder**

The latest Philips shavers have an inbuilt replacement reminder in the form of a shaving unit symbol. This

After replacing shaving heads, you can reset the replacement reminder by pressing the on/off button for more than 7 seconds. Otherwise, replacement trigger will turn off automatically after 9 successive shaves.