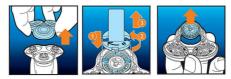

#### Simple replacement

1. Pull the shaving head holder off. 2. Replace the shavings heads with new ones. 3. Reattach the shaving head holder. 4. To reset the shaver, press and hold the on/off button for more than 5 seconds.